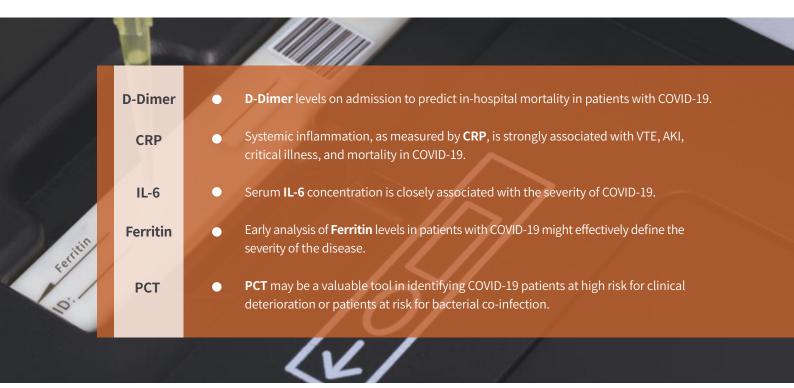

### **Clinical Significance**

#### **Product Specification**

| Qualification |
|---------------|
| CE, NMPA      |
| CE, NMPA      |
| CE, NMPA      |
| CE            |
| CE, NMPA      |
|               |

Zhang, L et al. D-dimer levels on admission to predict in-hospital mortality in patients with Covid-19. Journal of thrombosis and haemostasis: JTH, 18(6), 1324-1329.
Nathaniel R Smilowitz et al. C-reactive protein and clinical outcomes in patients with COVID-19

[3] Sun, H et al. Serum Interleukin-6 Concentrations and the Severity of COVID-19 Pneumonia: A Retrospective Study at a Single Center in Bengbu City, Anhui Province, China, in January and February 2020

[4] Bozkurt F, Tercan M, Patmano G, et al. (January 21, 2021) Can Ferritin Levels Predict the Severity of Illness in Patients With COVID-19?. Cureus 13(1): e12832. doi:10.7759/cu-reus.12832

[5] Philipp Schuetz. The Role of Procalcitonin for Risk Assessment and Treatment of COVID-19 Patients